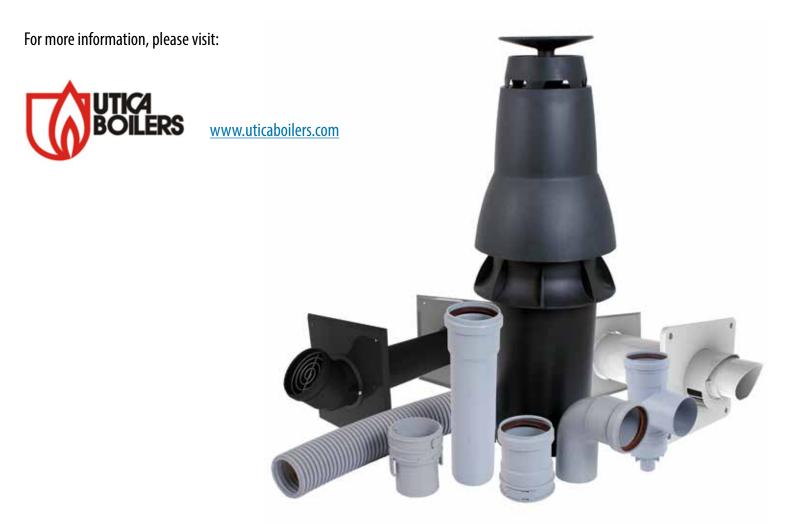

## DuraVent Approval for ECR International ( ECR international

M&G DuraVent has received approval for the use of PolyPro Single-Wall and PolyPro Concentric Venting Systems from ECR International for Utica Boilers MAC and MAH Series Boilers.

## PolyPro Vent Material Options:

- 1. 100mm / 60mm Polypropylene concentric ("4 inch/ 2 inch")
- 2. 80mm Polypropylene twin pipe (MUST be Polyproylene on BOTH intake and exhaust) ("3 inch")

For current pricing and availability, please call customer service at (800) 835-4429. Information published in all M&G DuraVent bulletins is current at time of publication and is subject to change without notice.